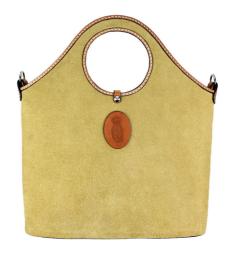

#### MARY-JANE FLOPPY TOTE

Elegant and modest, our Mary-Jane collapsible tote is made for the stylish woman on the go. This sand-coloured suede bag has been crafted by hand.

It's floppy nature allows you to grab and go whenever you please.

LENGTH: 36CM (14.5 INCHES) WIDTH: 36CM (14.5 INCHES)