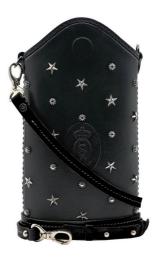

#### JOAN ARC

Made with tough kangaroo leather, and lined with feature iron stars and samurai domes, this eye-catching bag is a tribute to Joan Jett, one of the Queens of Rock 'n' Roll.

> LENGTH: ??CM (10.5 INCHES) WIDTH: ??CM (10 INCHES)