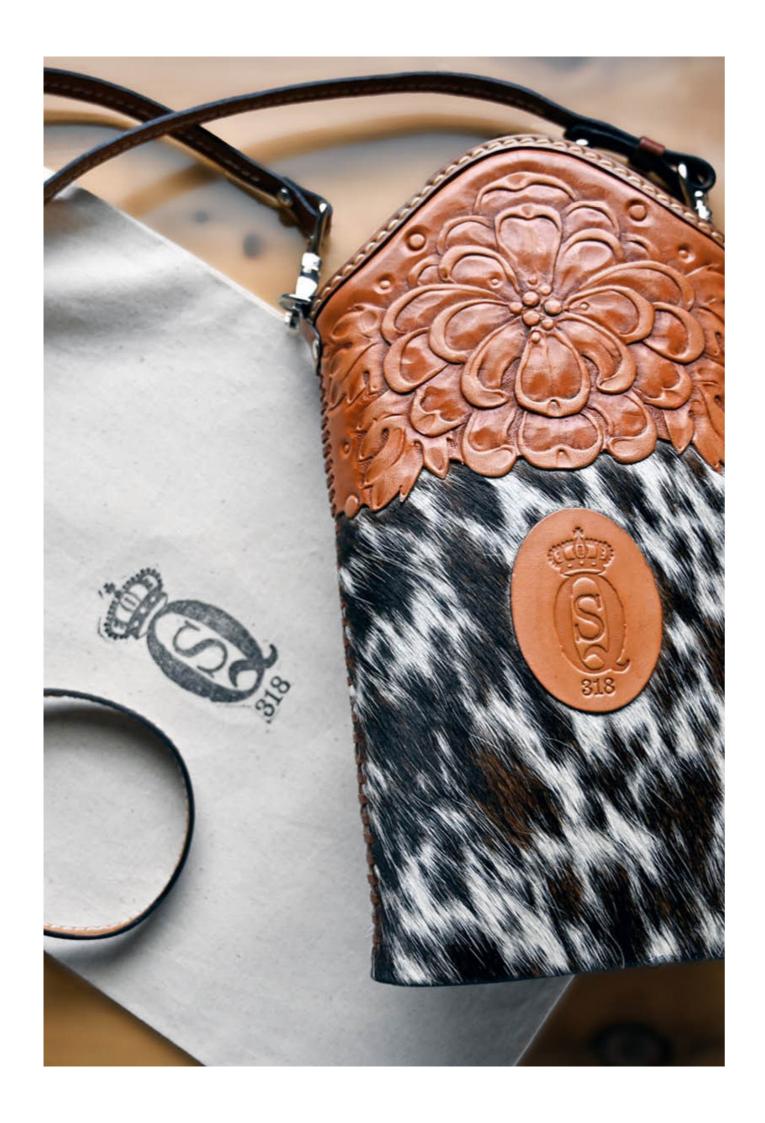

Studio Queen 318 bags are unique, stylish and one of a kind. Created from leather that has been sourced, collected and archived over the years, each bag is made using traditional techniques, vintage materials, and preloved tools. Over time, it weathers, fades, softens and takes shape of its owner.

Our bags are not just bags, they are ornamental, trendless, and an artistic statement that precedes any style of fashion. With each bag telling a story of its own, you'll be taken on a journey together.