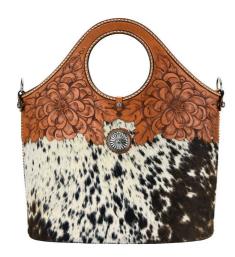

#### CAT BALLOU TOTE

Country-style turns city fashion.

Look the part, with our country-style Cat

Ballou tote. Homage to the western movies
of the sixties, this bag will take you back
in time when cowgirls were the ultimate
pioneer women.

LENGTH: 36CM (14.5 INCHES) WIDTH: 36CM (14.5 INCHES)