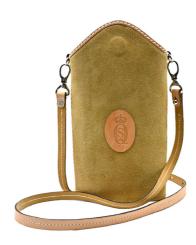

#### MARY JANE ARC

Classy & Convenient

Mary-Jane Arc is classy body cross bag
that is designed for convenience, leaves you
hands free, shows off casual elegance AND
goes fantastic with denim.

LENGTH: ??CM (10.5 INCHES) WIDTH: ??CM (10 INCHES)