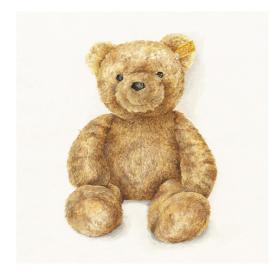

#### BO BEAR

Originally created for a good friends baby, Bo Bear was born. Named after his first owner, baby Bo, this bear was inspired by the historic Steiff toy bear. It is the perfect unisex print for a child's bedroom room, playroom or baby card.

> SMALL PRINT: 19CM X 14CM LARGE PRINT: 42CM X 29CM