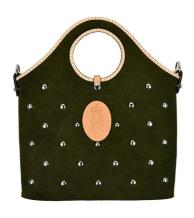

#### SAXON LARGE TOTE

The amazing, studded detail of this tote was inspired by the architecture of the 'Saxons'. Made with beautiful forest green suede leather and detailed with our signature tan leather stitching, this ones definitely a keeper!

LENGTH: 36CM (14.5 INCHES) WIDTH: 36CM (14.5 INCHES)