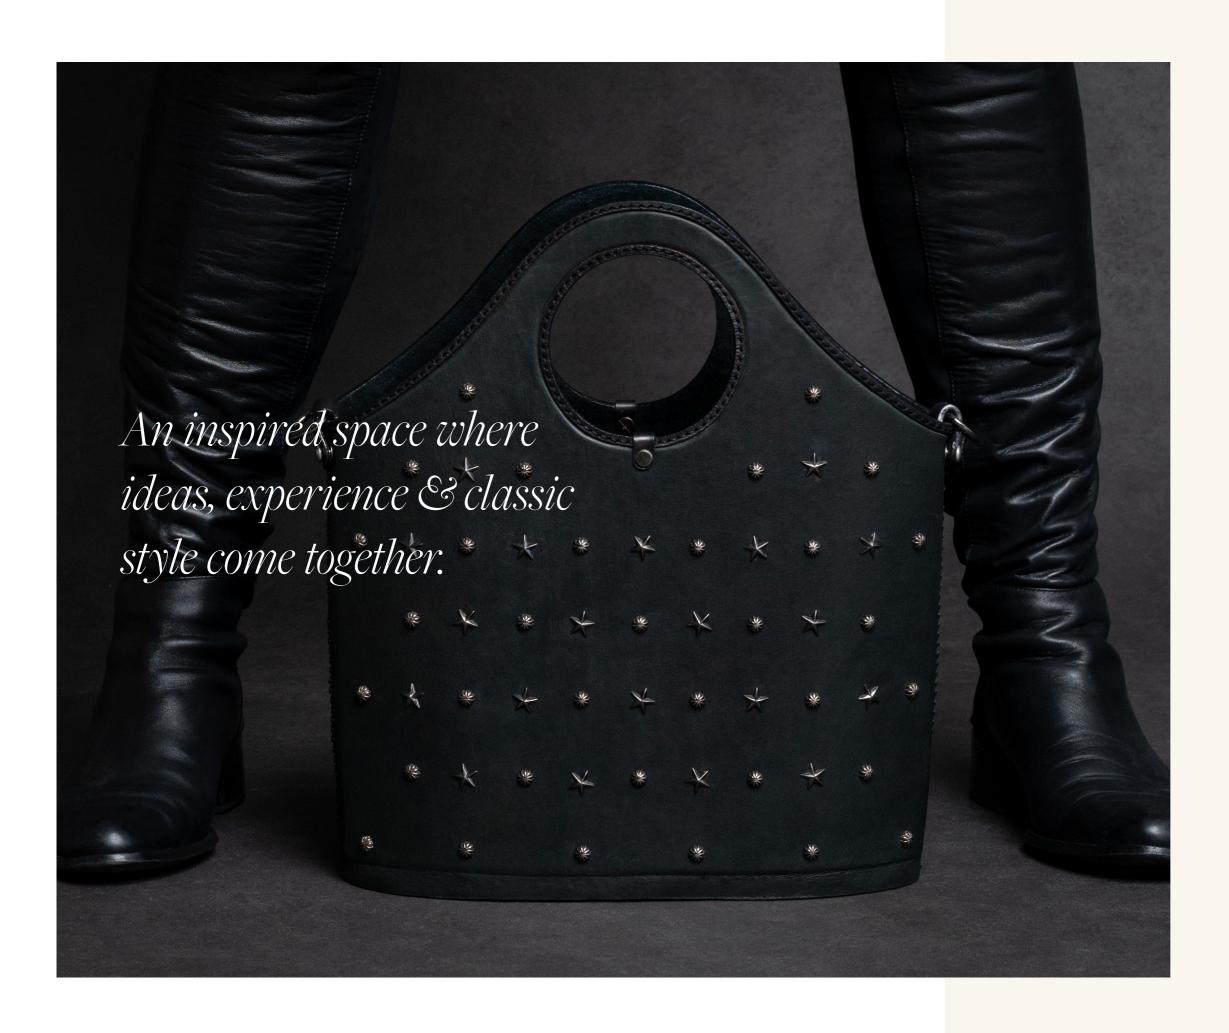

Studio Queen 318 bags are unique, stylish and one of a kind. Created from leather that has been sourced, collected and archived over the years, each bag is made using traditional techniques, vintage materials, and preloved tools. Over time, it weathers, fades, softens and takes shape of its owner.

Our bags are not just bags, they are ornamental, trendless, and an artistic statement that precedes any style of fashion. With each bag telling a story of its own, you'll be taken on a journey together.