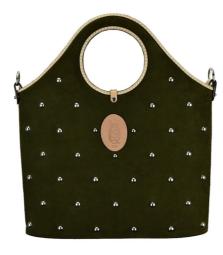

#### SAXON ARC

The Saxon Arc is a timeless bag, inspired by the architecture of the 'Saxons', and made for the modern woman. Handcrafted from forest green split suede, and dotted with Crome domes.

> LENGTH: ??CM (10.5 INCHES) WIDTH: ??CM (10 INCHES)S)