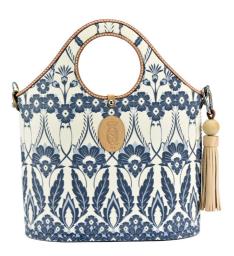

#### DELFT BLUE LARGE TOTE

A taste of France! Inspired by shades of classic blues and whites (resembling the coast of Normandy France) this beautiful tote is made from very limited, digitally printed soft leather, with suede lining..

LENGTH: 36CM (14.5 INCHES) WIDTH: 36CM (14.5 INCHES)