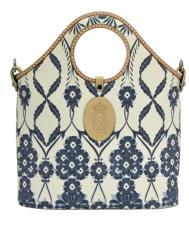

#### DELFT BLUE LARGE TOTE

A taste of France! Inspired by shades of classic blues and whites (resembling the coast of Normandy France) this beautiful tote is made from very limited, digitally printed soft leather, with suede lining..

LENGTH: 36CM (14.5 INCHES) WIDTH: 36CM (14.5 INCHES)