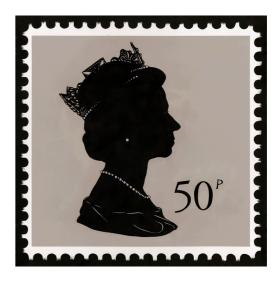

#### THE QUEEN

Printed on German rag paper, this stamp of Queen Elizabeth 2nd was created in 1966, marking the year that Designer and Founder of Studio Queen; Stella Petrou was born. The number 50 enmeshed into the photo represents Stella's age at the time.

> SMALL PRINT: 63CM X 63CM LARGE PRINT: 82CM X 82CM