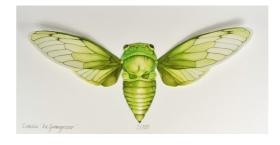

### THE GREEN GROCER CICADA

Hand painted and embossed with water colour and gouache, each colourful cicada print has been created in extreme detail.

Inspired after first moving to Brisbane in summer, the two cicadas found their way into my home most evenings.

SIZE: 46CM X 21.5CM