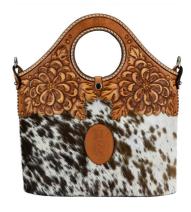

#### CAT BALLOU TOTE

Country-style turns city fashion.

Look the part, with our country-style Cat

Ballou tote. Homage to the western movies
of the sixties, this bag will take you back
in time when cowgirls were the ultimate
pioneer women.

LENGTH: 36CM (14.5 INCHES) WIDTH: 36CM (14.5 INCHES)