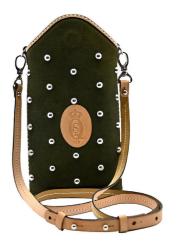

#### SAXON ARC

The Saxon Arc is a timeless bag, inspired by the architecture of the 'Saxons', and made for the modern woman. Handcrafted from forest green split suede, and dotted with Crome domes.

> LENGTH: ??CM (10.5 INCHES) WIDTH: ??CM (10 INCHES)S)