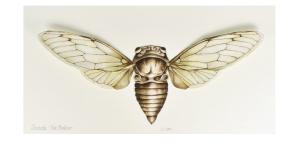

#### THE BAKER CICADA

These prints are a homage to the cicadas whose lives are very short, and homage to their beauty, symmetry and intricate engineering. Preserved forever in 3D hand embossed print on acid-free German rag paper and hand cut with independent wings.

SIZE: 46CM X 21.5CM